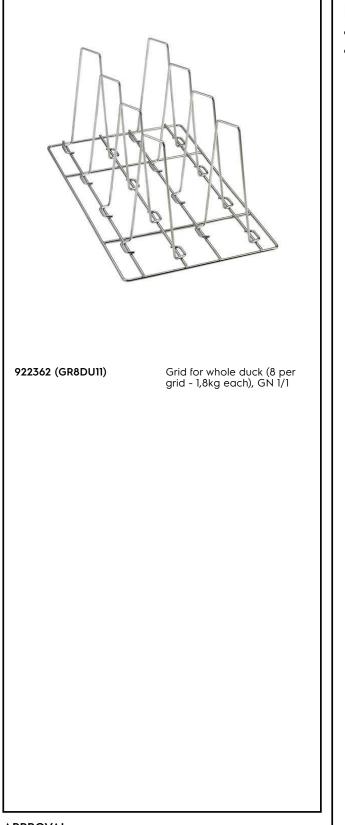

Cooking accessories Grids for duck

| ITEM #  |  |      |
|---------|--|------|
| MODEL # |  |      |
| NAME #  |  |      |
| SIS #   |  |      |
| AIA #   |  | <br> |
|         |  |      |

## **Main Features**

- Stainless steel strudy construction.
- Ideal for obtaining perfect browing and juicy cookin results thanks to the distribution of the chickens in the grid.